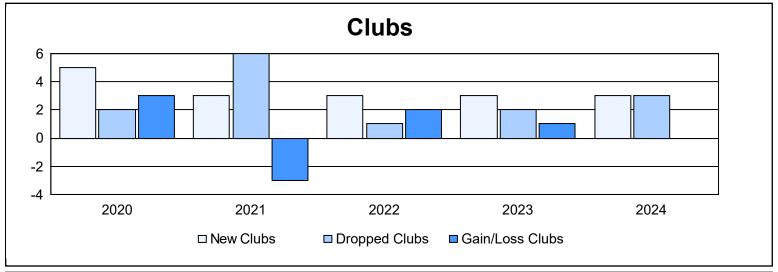

District H 2 As of June 2024 Cumulative

| Year      | New<br>Clubs | Dropped<br>Clubs | Gain/<br>Loss<br>Clubs | New<br>Members | Charter<br>Members | Reinstate<br>Members | Transfer<br>Members | Total<br>Member<br>Added | Total<br>Members<br>Dropped | Gain/<br>Loss<br>Members |
|-----------|--------------|------------------|------------------------|----------------|--------------------|----------------------|---------------------|--------------------------|-----------------------------|--------------------------|
| 2019-2020 | 5            | 2                | 3                      | 176            | 141                | 11                   | 14                  | 342                      | 440                         | -98                      |
| 2020-2021 | 3            | 6                | -3                     | 266            | 81                 | 26                   | 8                   | 381                      | 421                         | -40                      |
| 2021-2022 | 3            | 1                | 2                      | 242            | 89                 | 16                   | 8                   | 355                      | 387                         | -32                      |
| 2022-2023 | 3            | 2                | 1                      | 208            | 101                | 25                   | 6                   | 340                      | 325                         | 15                       |
| 2023-2024 | 3            | 3                | 0                      | 200            | 80                 | 27                   | 9                   | 316                      | 332                         | -16                      |
| Average   | 3            | 3                | 1                      | 218            | 98                 | 21                   | 9                   | 347                      | 381                         | -34                      |